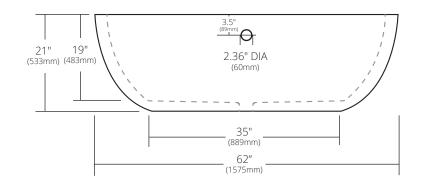

## **PRODUCT DETAILS**

- 62" x 36" x 21" OD (1575mm x 914mm x 533mm)
- 2.17" (55mm) drain opening
- 2.5" (64mm) overflow hole
- Capacity: 65 gallons
- Weight: 550lbs
- Sealed with impermeable nano sealer
- Handcrafted from sustainable NativeStone®