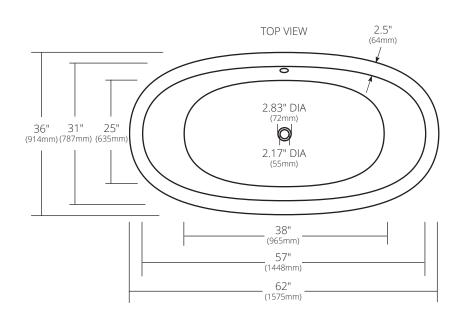

## **PRODUCT DETAILS**

- 62" x 36" x 21" OD (1575mm x 914mm x 533mm)
- 2.17" (55mm) drain opening
- 2.5" (64mm) overflow hole
- Capacity: 65 gallons
- Weight: 550lbs
- Sealed with impermeable nano sealer
- Handcrafted from sustainable NativeStone®